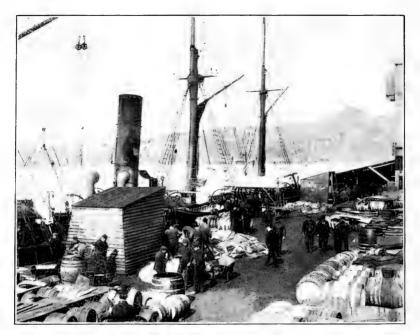

|     |      |
| <ul> <li>Product and varieties of skins</li> </ul> |     | 342  |
| Tanning alligator hides                            |     | 345  |
| Skins of sharks, rays, and dog-fish                |     | 347  |
| Sturgeon skins                                     |     | 348  |
| Beaver-tail skins                                  |     | 349  |
| Water-snake skins                                  |     | 350  |
| Skins of gar-fish or armored fish                  |     | 350  |
| Frog skins                                         |     | 351  |
| Miscellaneous fish skins                           |     | 351  |
| Internal membranous tissues                        |     | 352  |
|                                                    |     |      |

282





SEALING STEAMER AT ST. JOHNS, NEWFOUNDLAND.



WEIGHING SEAL PELTS AT ST. JOHNS, NEWFOUNDLAND.

# UTILIZATION OF THE SKINS OF AQUATIC ANIMALS.

By CHARLES H. STEVENSON.

### PREFATORY NOTE.

The utilization of the skins of animals is coexistent with the development of human activities. To the primeval man they were invaluable. They clothed and protected his body from the weather; they supplied him with tents, with boats, with thongs for the chase, and with innumerable articles requiring the use of firm membranous structure. The development of the textile industries, however, greatly reduced their relative importance, and spinning and weaving now to a very large extent supply the articles formerly made from the skins of animals. While by no means so important to man as formerly, numerous